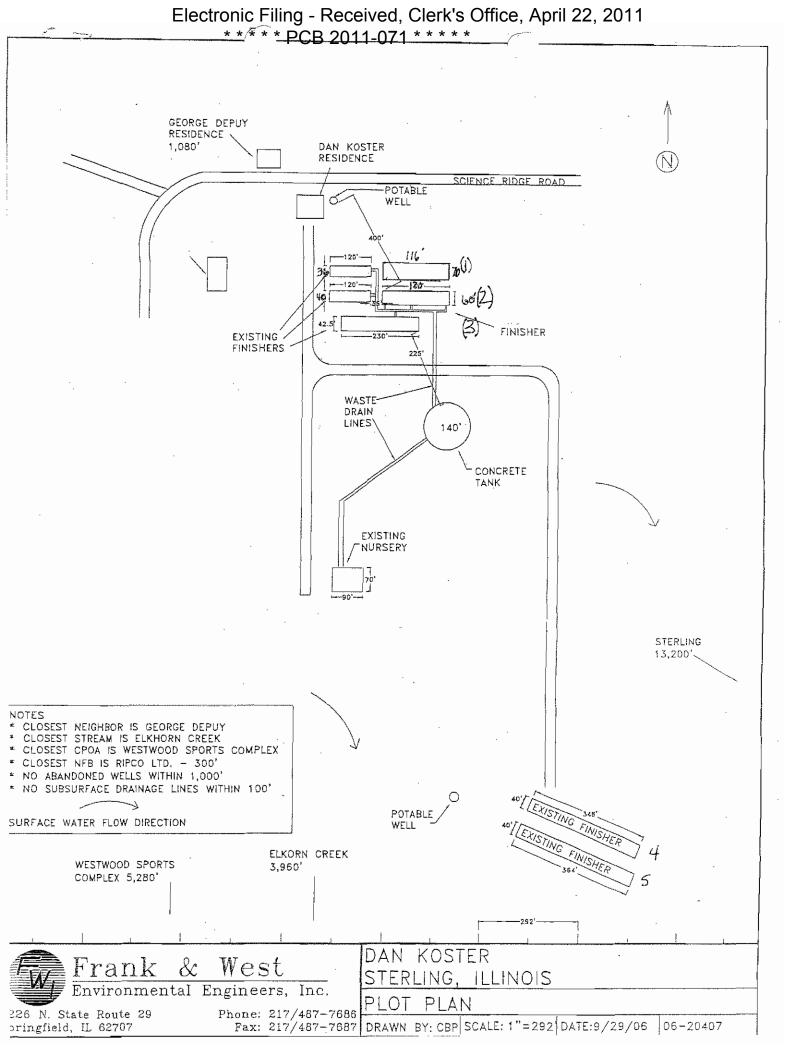

Livestock waste management facilities consisting of one concrete manure pits approximately (126 ft. x 60 ft. x 10 ft. deep) and the portion of concrete slated flooring over the manure pits in building #1; one concrete manure pits approximately (116 ft. x 70 ft. x 10 ft. deep) and the portion of concrete slatted flooring over the manure pit in building #2; one concrete manure pits approximately (348 ft. x 40 ft. x 8 ft. deep) and the portion of concrete slatted flooring over the manure pit approximately (364 ft. x 40 ft. x 8 ft. deep) and the portion of concrete slatted flooring over the manure pit approximately (364 ft. x 40 ft. x 8 ft.) and the portion of concrete slatted flooring over the manure pit in building 4; one concrete manure pit approximately (36 ft. x 120 ft. x 2 ft.) and the portion of concrete slatted flooring over the manure pit in building 5; one concrete manure pit approximately (40 ft. x 100 ft. x 2 ft.) and the portion of concrete slatted flooring over the manure pit in building 6; one concrete manure pit approximately (45 ft. x 230 ft. x 2 ft.) and the portion of concrete slattely (90 ft. x 100 ft. x 2 ft.) and the portion of concrete slattely (90 ft. x 100 ft. x 2 ft.) and the portion of concrete slattely (90 ft. x 100 ft. x 2 ft.) and the portion of concrete slattely (90 ft. x 100 ft. x 2 ft.) and the portion of concrete slattely (90 ft. x 100 ft. x 2 ft.) and the portion of concrete slattely (90 ft. x 100 ft. x 2 ft.) and the portion of concrete slattely (90 ft. x 100 ft. x 2 ft.) and the portion of concrete slattely (90 ft. x 100 ft. x 2 ft.) and the portion of concrete slattely (90 ft. x 100 ft. x 2 ft.) and the portion of concrete slattely (90 ft. x 100 ft. x 2 ft.) and the portion of concrete slattely (90 ft. x 100 ft. x 2 ft.) and the portion of concrete slattely (90 ft. x 100 ft. x 2 ft.) and the portion of concrete slattely (90 ft. x 100 ft. x 2 ft.) and the portion of concrete slattely (90 ft. x 100 ft. x 2 ft.) and the portion of concrete slattely ft.)

ft. x 70 ft. x 2 ft.) with one reception pit approximately (6 ft. x 6 ft. x 13 ft. deep) and the portion of concrete slatted flooring over the manure pit in building 8; one concrete manure storage tank approximately (140 ft. in diamete x 12 ft. deep); as well as 250 ft of 8 inch PVC pipe.

These livestock waste management facilities are used to collect, transport and/or store

livestock wastes prior to cropland application, and are further described in Exhibit A.

4. Section 11-10 of the Property Tax Code, 35 ILCS 200/11-10 (2008), defines

Livestock waste management facilities consisting of one concrete manure pits approximately (126 ft. x 60 ft. x 10 ft. deep) and the portion of concrete slated flooring over the manure pits in building #1; one concrete manure pits approximately (116 ft. x 70 ft. x 10 ft. deep) and the portion of concrete slatted flooring over the manure pit in building #2; one concrete manure pits approximately (348 ft. x 40 ft. x 8 ft. deep) and the portion of concrete slatted flooring over the manure pit approximately (364 ft. x 40 ft. x 8 ft.) and the portion of concrete slatted flooring over the manure pit in building 4; one concrete manure pit approximately (36 ft. x 120 ft. x 2 ft.) and the portion of concrete slatted flooring over the manure pit approximately (40 ft. x 100 ft. x 2 ft.) and the portion of concrete slatted flooring over the manure pit in building 6; one concrete manure pit in building 7; one concrete manure pit approximately (90 ft. x 70 ft. x 2 ft.) with one reception pit approximately (6 ft. x 6 ft. x 13 ft. deep) and the portion of concrete slatted flooring over the manure pit approximately (90 ft. x 70 ft. x 2 ft.) with one reception pit approximately (6 ft. x 6 ft. x 13 ft. deep) and the portion of concrete slatted flooring over the manure pit in building 8; one concrete manure pit approximately (90 ft. x 70 ft. x 2 ft.) and the portion pit approximately (6 ft. x 6 ft. x 13 ft. deep) and the portion of concrete slatted flooring over the manure pit in building 8; one concrete manure pit approximately (90 ft. x 70 ft. x 2 ft.) with one reception pit approximately (6 ft. x 6 ft. x 13 ft. deep) and the portion of concrete slatted flooring over the manure pit in building 8; one concrete manure storage tank approximately (140 ft. in diamete x 12 ft. deep); as well as 250 ft of 8 inch PVC pipe.

These livestock waste managment facilities are used to collect, transport, and/or store livestock wastes prior to cropland application.

These facilities are further described in the enclosed applications and supporting documents.

### Physical Description of Pollution Control Devices:

Livestock waste management facilities consisting of one concrete manure pits approximately (126 ft. x 60 ft. x 10 ft. deep) and the portion of concrete slated flooring over the manure pits in building #1; one concrete manure pits approximately (116 ft. x 70 ft. x 10 ft. deep) and the portion of concrete slatted in building #2; one concrete manure pits approximately (348 ft. x 40 ft. x 8 ft. deep) and the portion of concrete slatted flooring over the manure pits in building #3; one concrete manure pit approximately (364 ft. x 40 ft. x 8 ft.) and the portion of concrete slatted flooring over the manure pit in building 4; one concrete manure pit approximately (36 ft. x 120 ft. x 2 ft.) and the portion of concrete slatted flooring over the manure pit in building 4; one concrete manure pit approximately (36 ft. x 120 ft. x 2 ft.) and the portion of concrete slatted flooring over the manure pit in building 5; one concrete manure pit approximately (40 ft. x 100 ft. x 2 ft.) and the portion of concrete slatted flooring over the manure pit in building 6; one concrete manure pit approximately (45 ft. x 230 ft. x 2 ft.) and the portion of concrete slatted flooring over the manure pit in building 6; one concrete manure pit approximately (45 ft. x 230 ft. x 2 ft.) and the portion of concrete slatted flooring over the manure pit in building 6; one concrete manure pit approximately (90 ft. x 70 ft. x 2 ft.) with one reception pit approximately (6 ft. x 6 ft. x 13 ft. deep) and the portion of concrete slatted flooring over the manure pit in building 8; One concrete manure storage tank appproximately (140 ft. in diamete x 12 ft. deep); as well as 250 ft of 8 inch PVC pipe.

These livestock waste managment facilities are used to collect, transport, and/or store livestock wastes prior to cropland application.