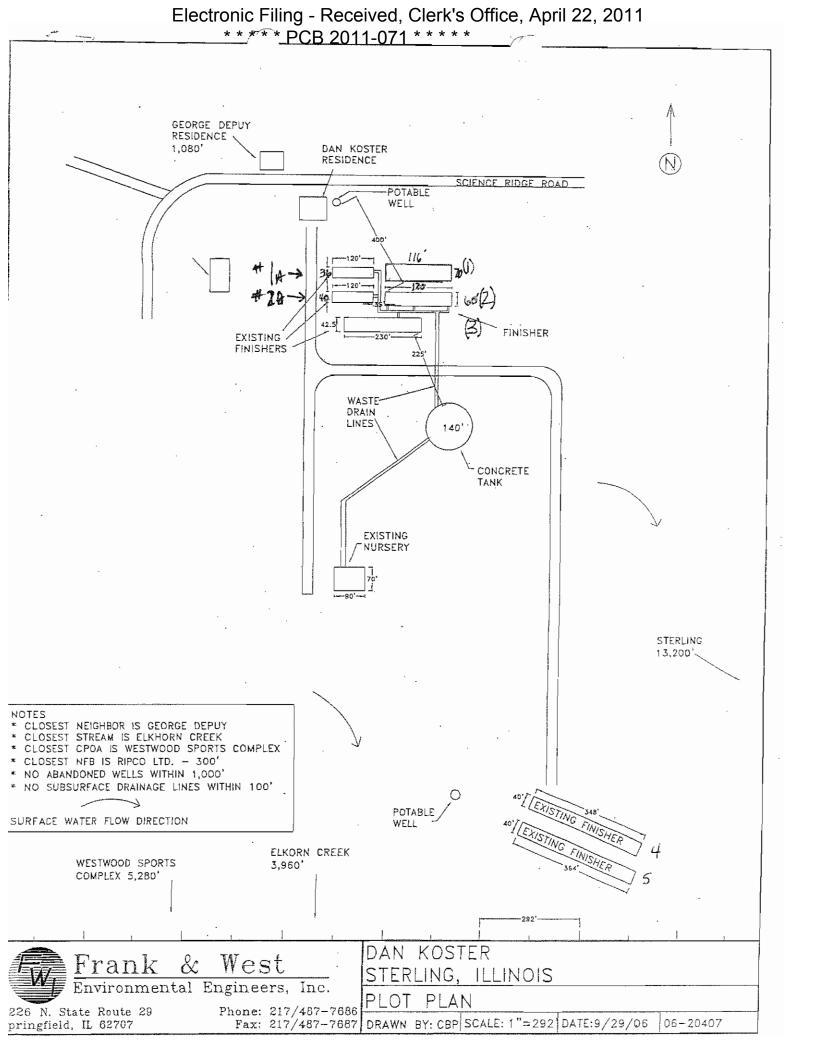

Livestock waste management facilities consisting of one concrete manure pits approximately (126 ft. x 60 ft. x 10 ft. deep) and the portion of concrete slated flooring over the manure pits in building #1; one concrete manure pits approximately (116 ft. x 70 ft. x 10 ft. deep) and the portion of concrete slatted flooring over the manure pit in building #2; one concrete manure pits approximately (348 ft. x 40 ft. x 8 ft. deep) and the portion of concrete slatted flooring over the manure pit approximately (364 ft. x 40 ft. x 8 ft. deep) and the portion of concrete slatted flooring over the manure pit approximately (364 ft. x 40 ft. x 8 ft.) and the portion of concrete slatted flooring over the manure pit in building 4; one concrete manure pit approximately (36 ft. x 120 ft. x 2 ft.) and the portion of concrete slatted flooring over the manure pit in building 5; one concrete manure pit approximately (40 ft. x 100 ft. x 2 ft.) and the portion of concrete slatted flooring over the manure pit in building 6; one concrete manure pit approximately (45 ft. x 230 ft. x 2 ft.) and the portion of concrete slattely (90 ft. x 100 ft. x 2 ft.) and the portion of concrete slattely (90 ft. x 100 ft. x 2 ft.) and the portion of concrete slattely (90 ft. x 100 ft. x 2 ft.) and the portion of concrete slattely (90 ft. x 100 ft. x 2 ft.) and the portion of concrete slattely (90 ft. x 100 ft. x 2 ft.) and the portion of concrete slattely (90 ft. x 100 ft. x 2 ft.) and the portion of concrete slattely (90 ft. x 100 ft. x 2 ft.) and the portion of concrete slattely (90 ft. x 100 ft. x 2 ft.) and the portion of concrete slattely (90 ft. x 100 ft. x 2 ft.) and the portion of concrete slattely (90 ft. x 100 ft. x 2 ft.) and the portion of concrete slattely (90 ft. x 100 ft. x 2 ft.) and the portion of concrete slattely (90 ft. x 100 ft. x 2 ft.) and the portion of concrete slattely (90 ft. x 100 ft. x 2 ft.) and the portion of concrete slattely (90 ft. x 100 ft. x 2 ft.) and the portion of concrete slattely ft.)

ft. x 70 ft. x 2 ft.) with one reception pit approximately (6 ft. x 6 ft. x 13 ft. deep) and the portion of concrete slatted flooring over the manure pit in building 8; one concrete manure storage tank approximately (140 ft. in diamete x 12 ft. deep); as well as 250 ft of 8 inch PVC pipe.

These livestock waste management facilities are used to collect, transport and/or store

livestock wastes prior to cropland application, and are further described in Exhibit A.

4. Section 11-10 of the Property Tax Code, 35 ILCS 200/11-10 (2008), defines

Livestock waste management facilities consisting of one concrete manure pits approximately (126 ft. x 60 ft. x 10 ft. deep) and the portion of concrete slated flooring over the manure pits in building #1; one concrete manure pits approximately (116 ft. x 70 ft. x 10 ft. deep) and the portion of concrete slatted flooring over the manure pit in building #2; one concrete manure pits approximately (348 ft. x 40 ft. x 8 ft. deep) and the portion of concrete slatted flooring over the manure pit approximately (364 ft. x 40 ft. x 8 ft.) and the portion of concrete slatted flooring over the manure pit in building 4; one concrete manure pit approximately (36 ft. x 120 ft. x 2 ft.) and the portion of concrete slatted flooring over the manure pit approximately (40 ft. x 100 ft. x 2 ft.) and the portion of concrete slatted flooring over the manure pit in building 6; one concrete manure pit in building 7; one concrete manure pit approximately (90 ft. x 70 ft. x 2 ft.) with one reception pit approximately (6 ft. x 6 ft. x 13 ft. deep) and the portion of concrete slatted flooring over the manure pit approximately (90 ft. x 70 ft. x 2 ft.) with one reception pit approximately (6 ft. x 6 ft. x 13 ft. deep) and the portion of concrete slatted flooring over the manure pit in building 8; one concrete manure pit approximately (90 ft. x 70 ft. x 2 ft.) and the portion pit approximately (6 ft. x 6 ft. x 13 ft. deep) and the portion of concrete slatted flooring over the manure pit in building 8; one concrete manure pit approximately (90 ft. x 70 ft. x 2 ft.) with one reception pit approximately (6 ft. x 6 ft. x 13 ft. deep) and the portion of concrete slatted flooring over the manure pit in building 8; one concrete manure storage tank approximately (140 ft. in diamete x 12 ft. deep); as well as 250 ft of 8 inch PVC pipe.

These livestock waste managment facilities are used to collect, transport, and/or store livestock wastes prior to cropland application.

These facilities are further described in the enclosed applications and supporting documents.

### Physical Description of Pollution Control Devices:

Livestock waste management facilities consisting of one concrete manure pits approximately (126 ft. x 60 ft. x 10 ft. deep) and the portion of concrete slated flooring over the manure pits in building #1; one concrete manure pits approximately (116 ft. x 70 ft. x 10 ft. deep) and the portion of concrete slatted in building #2; one concrete manure pits approximately (348 ft. x 40 ft. x 8 ft. deep) and the portion of concrete slatted flooring over the manure pits in building #3; one concrete manure pit approximately (364 ft. x 40 ft. x 8 ft.) and the portion of concrete slatted flooring over the manure pit in building 4; one concrete manure pit approximately (36 ft. x 120 ft. x 2 ft.) and the portion of concrete slatted flooring over the manure pit in building 4; one concrete manure pit approximately (36 ft. x 120 ft. x 2 ft.) and the portion of concrete slatted flooring over the manure pit in building 5; one concrete manure pit approximately (40 ft. x 100 ft. x 2 ft.) and the portion of concrete slatted flooring over the manure pit in building 6; one concrete manure pit approximately (45 ft. x 230 ft. x 2 ft.) and the portion of concrete slatted flooring over the manure pit in building 6; one concrete manure pit approximately (45 ft. x 230 ft. x 2 ft.) and the portion of concrete slatted flooring over the manure pit in building 6; one concrete manure pit approximately (90 ft. x 70 ft. x 2 ft.) with one reception pit approximately (6 ft. x 6 ft. x 13 ft. deep) and the portion of concrete slatted flooring over the manure pit in building 8; One concrete manure storage tank appproximately (140 ft. in diamete x 12 ft. deep); as well as 250 ft of 8 inch PVC pipe.

These livestock waste managment facilities are used to collect, transport, and/or store livestock wastes prior to cropland application.