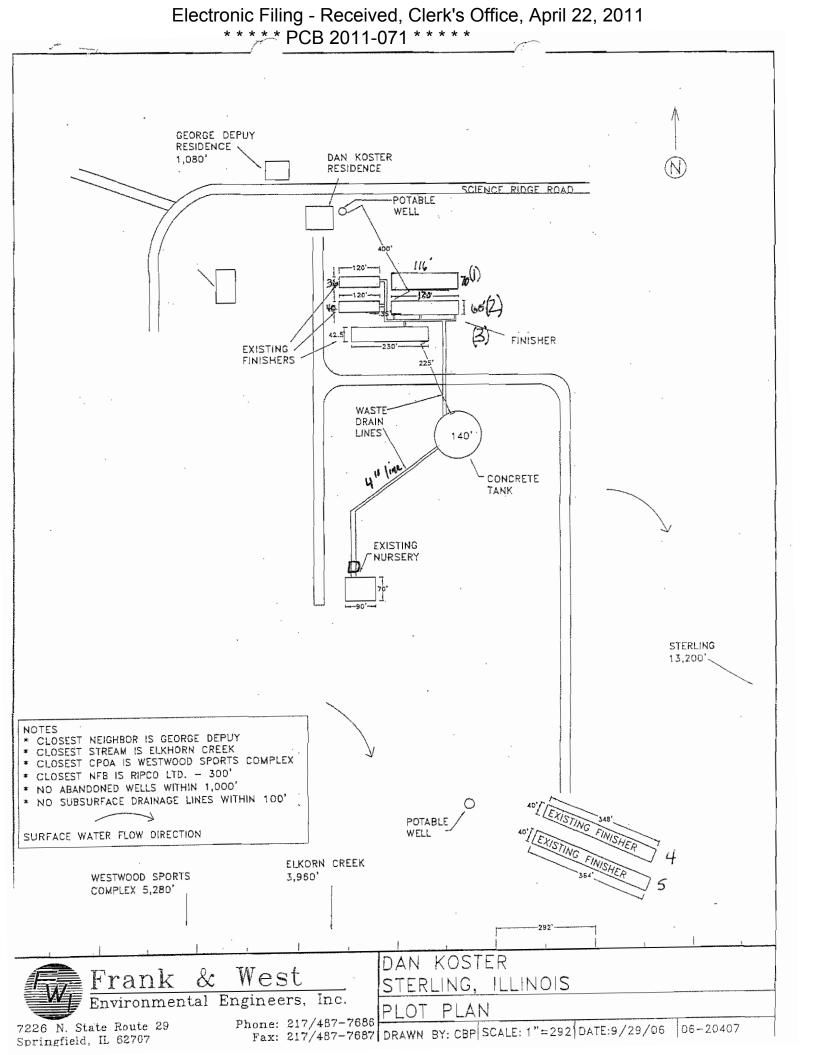

Livestock waste management facilities consisting of one concrete manure pits approximately (126 ft. x 60 ft. x 10 ft. deep) and the portion of concrete slated flooring over the manure pits in building #1; one concrete manure pits approximately (116 ft. x 70 ft. x 10 ft. deep) and the portion of concrete slatted flooring over the manure pit in building #2; one concrete manure pits approximately (348 ft. x 40 ft. x 8 ft. deep) and the portion of concrete slatted flooring over the manure pit approximately (364 ft. x 40 ft. x 8 ft. deep) and the portion of concrete slatted flooring over the manure pit approximately (364 ft. x 40 ft. x 8 ft.) and the portion of concrete slatted flooring over the manure pit in building 4; one concrete manure pit approximately (36 ft. x 120 ft. x 2 ft.) and the portion of concrete slatted flooring over the manure pit in building 5; one concrete manure pit approximately (40 ft. x 100 ft. x 2 ft.) and the portion of concrete slatted flooring over the manure pit in building 6; one concrete manure pit approximately (45 ft. x 230 ft. x 2 ft.) and the portion of concrete slattely (90 ft. x 100 ft. x 2 ft.) and the portion of concrete slattely (90 ft. x 100 ft. x 2 ft.) and the portion of concrete slattely (90 ft. x 100 ft. x 2 ft.) and the portion of concrete slattely (90 ft. x 100 ft. x 2 ft.) and the portion of concrete slattely (90 ft. x 100 ft. x 2 ft.) and the portion of concrete slattely (90 ft. x 100 ft. x 2 ft.) and the portion of concrete slattely (90 ft. x 100 ft. x 2 ft.) and the portion of concrete slattely (90 ft. x 100 ft. x 2 ft.) and the portion of concrete slattely (90 ft. x 100 ft. x 2 ft.) and the portion of concrete slattely (90 ft. x 100 ft. x 2 ft.) and the portion of concrete slattely (90 ft. x 100 ft. x 2 ft.) and the portion of concrete slattely (90 ft. x 100 ft. x 2 ft.) and the portion of concrete slattely (90 ft. x 100 ft. x 2 ft.) and the portion of concrete slattely (90 ft. x 100 ft. x 2 ft.) and the portion of concrete slattely ft.)

ft. x 70 ft. x 2 ft.) with one reception pit approximately (6 ft. x 6 ft. x 13 ft. deep) and the portion of concrete slatted flooring over the manure pit in building 8; one concrete manure storage tank approximately (140 ft. in diamete x 12 ft. deep); as well as 250 ft of 8 inch PVC pipe.

These livestock waste management facilities are used to collect, transport and/or store

livestock wastes prior to cropland application, and are further described in Exhibit A.

4. Section 11-10 of the Property Tax Code, 35 ILCS 200/11-10 (2008), defines

Livestock waste management facilities consisting of one concrete manure pits approximately (126 ft. x 60 ft. x 10 ft. deep) and the portion of concrete slated flooring over the manure pits in building #1; one concrete manure pits approximately (116 ft. x 70 ft. x 10 ft. deep) and the portion of concrete slatted flooring over the manure pit in building #2; one concrete manure pits approximately (348 ft. x 40 ft. x 8 ft. deep) and the portion of concrete slatted flooring over the manure pit approximately (364 ft. x 40 ft. x 8 ft.) and the portion of concrete slatted flooring over the manure pit in building 4; one concrete manure pit approximately (36 ft. x 120 ft. x 2 ft.) and the portion of concrete slatted flooring over the manure pit approximately (40 ft. x 100 ft. x 2 ft.) and the portion of concrete slatted flooring over the manure pit in building 6; one concrete manure pit in building 7; one concrete manure pit approximately (90 ft. x 70 ft. x 2 ft.) with one reception pit approximately (6 ft. x 6 ft. x 13 ft. deep) and the portion of concrete slatted flooring over the manure pit approximately (90 ft. x 70 ft. x 2 ft.) with one reception pit approximately (6 ft. x 6 ft. x 13 ft. deep) and the portion of concrete slatted flooring over the manure pit in building 8; one concrete manure pit approximately (90 ft. x 70 ft. x 2 ft.) and the portion pit approximately (6 ft. x 6 ft. x 13 ft. deep) and the portion of concrete slatted flooring over the manure pit in building 8; one concrete manure pit approximately (90 ft. x 70 ft. x 2 ft.) with one reception pit approximately (6 ft. x 6 ft. x 13 ft. deep) and the portion of concrete slatted flooring over the manure pit in building 8; one concrete manure storage tank approximately (140 ft. in diamete x 12 ft. deep); as well as 250 ft of 8 inch PVC pipe.

These livestock waste managment facilities are used to collect, transport, and/or store livestock wastes prior to cropland application.

These facilities are further described in the enclosed applications and supporting documents.

### Physical Description of Pollution Control Devices:

Livestock waste management facilities consisting of one concrete manure pits approximately (126 ft. x 60 ft. x 10 ft. deep) and the portion of concrete slated flooring over the manure pits in building #1; one concrete manure pits approximately (116 ft. x 70 ft. x 10 ft. deep) and the portion of concrete slatted in building #2; one concrete manure pits approximately (348 ft. x 40 ft. x 8 ft. deep) and the portion of concrete slatted flooring over the manure pits in building #3; one concrete manure pit approximately (364 ft. x 40 ft. x 8 ft.) and the portion of concrete slatted flooring over the manure pit in building 4; one concrete manure pit approximately (36 ft. x 120 ft. x 2 ft.) and the portion of concrete slatted flooring over the manure pit in building 4; one concrete manure pit approximately (36 ft. x 120 ft. x 2 ft.) and the portion of concrete slatted flooring over the manure pit in building 5; one concrete manure pit approximately (40 ft. x 100 ft. x 2 ft.) and the portion of concrete slatted flooring over the manure pit in building 6; one concrete manure pit approximately (45 ft. x 230 ft. x 2 ft.) and the portion of concrete slatted flooring over the manure pit in building 6; one concrete manure pit approximately (45 ft. x 230 ft. x 2 ft.) and the portion of concrete slatted flooring over the manure pit in building 6; one concrete manure pit approximately (90 ft. x 70 ft. x 2 ft.) with one reception pit approximately (6 ft. x 6 ft. x 13 ft. deep) and the portion of concrete slatted flooring over the manure pit in building 8; One concrete manure storage tank appproximately (140 ft. in diamete x 12 ft. deep); as well as 250 ft of 8 inch PVC pipe.

These livestock waste managment facilities are used to collect, transport, and/or store livestock wastes prior to cropland application.