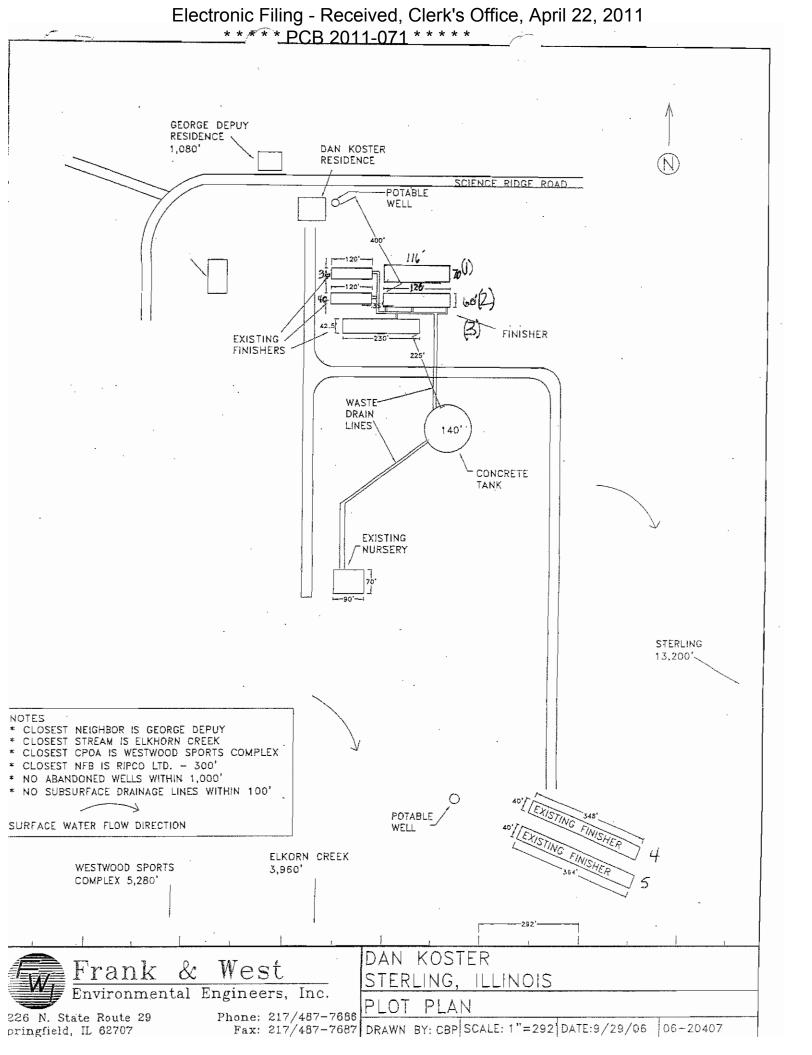

Livestock waste management facilities consisting of one concrete manure pits approximately (126 ft. x 60 ft. x 10 ft. deep) and the portion of concrete slated flooring over the manure pits in building #1; one concrete manure pits approximately (116 ft. x 70 ft. x 10 ft. deep) and the portion of concrete slatted flooring over the manure pit in building #2; one concrete manure pits approximately (348 ft. x 40 ft. x 8 ft. deep) and the portion of concrete slatted flooring over the manure pit approximately (364 ft. x 40 ft. x 8 ft. deep) and the portion of concrete slatted flooring over the manure pit approximately (364 ft. x 40 ft. x 8 ft.) and the portion of concrete slatted flooring over the manure pit in building 4; one concrete manure pit approximately (36 ft. x 120 ft. x 2 ft.) and the portion of concrete slatted flooring over the manure pit in building 5; one concrete manure pit approximately (40 ft. x 100 ft. x 2 ft.) and the portion of concrete slatted flooring over the manure pit in building 6; one concrete manure pit approximately (45 ft. x 230 ft. x 2 ft.) and the portion of concrete slattely (90 ft. x 100 ft. x 2 ft.) and the portion of concrete slattely (90 ft. x 100 ft. x 2 ft.) and the portion of concrete slattely (90 ft. x 100 ft. x 2 ft.) and the portion of concrete slattely (90 ft. x 100 ft. x 2 ft.) and the portion of concrete slattely (90 ft. x 100 ft. x 2 ft.) and the portion of concrete slattely (90 ft. x 100 ft. x 2 ft.) and the portion of concrete slattely (90 ft. x 100 ft. x 2 ft.) and the portion of concrete slattely (90 ft. x 100 ft. x 2 ft.) and the portion of concrete slattely (90 ft. x 100 ft. x 2 ft.) and the portion of concrete slattely (90 ft. x 100 ft. x 2 ft.) and the portion of concrete slattely (90 ft. x 100 ft. x 2 ft.) and the portion of concrete slattely (90 ft. x 100 ft. x 2 ft.) and the portion of concrete slattely (90 ft. x 100 ft. x 2 ft.) and the portion of concrete slattely (90 ft. x 100 ft. x 2 ft.) and the portion of concrete slattely ft.)

ft. x 70 ft. x 2 ft.) with one reception pit approximately (6 ft. x 6 ft. x 13 ft. deep) and the portion of concrete slatted flooring over the manure pit in building 8; one concrete manure storage tank approximately (140 ft. in diamete x 12 ft. deep); as well as 250 ft of 8 inch PVC pipe.

These livestock waste management facilities are used to collect, transport and/or store

livestock wastes prior to cropland application, and are further described in Exhibit A.

4. Section 11-10 of the Property Tax Code, 35 ILCS 200/11-10 (2008), defines

Livestock waste management facilities consisting of one concrete manure pits approximately (126 ft. x 60 ft. x 10 ft. deep) and the portion of concrete slated flooring over the manure pits in building #1; one concrete manure pits approximately (116 ft. x 70 ft. x 10 ft. deep) and the portion of concrete slatted flooring over the manure pit in building #2; one concrete manure pits approximately (348 ft. x 40 ft. x 8 ft. deep) and the portion of concrete slatted flooring over the manure pit approximately (364 ft. x 40 ft. x 8 ft.) and the portion of concrete slatted flooring over the manure pit in building 4; one concrete manure pit approximately (36 ft. x 120 ft. x 2 ft.) and the portion of concrete slatted flooring over the manure pit approximately (40 ft. x 100 ft. x 2 ft.) and the portion of concrete slatted flooring over the manure pit in building 6; one concrete manure pit in building 7; one concrete manure pit approximately (90 ft. x 70 ft. x 2 ft.) with one reception pit approximately (6 ft. x 6 ft. x 13 ft. deep) and the portion of concrete slatted flooring over the manure pit approximately (90 ft. x 70 ft. x 2 ft.) with one reception pit approximately (6 ft. x 6 ft. x 13 ft. deep) and the portion of concrete slatted flooring over the manure pit in building 8; one concrete manure pit approximately (90 ft. x 70 ft. x 2 ft.) and the portion pit approximately (6 ft. x 6 ft. x 13 ft. deep) and the portion of concrete slatted flooring over the manure pit in building 8; one concrete manure pit approximately (90 ft. x 70 ft. x 2 ft.) with one reception pit approximately (6 ft. x 6 ft. x 13 ft. deep) and the portion of concrete slatted flooring over the manure pit in building 8; one concrete manure storage tank approximately (140 ft. in diamete x 12 ft. deep); as well as 250 ft of 8 inch PVC pipe.

These livestock waste managment facilities are used to collect, transport, and/or store livestock wastes prior to cropland application.

These facilities are further described in the enclosed applications and supporting documents.

### Physical Description of Pollution Control Devices:

Livestock waste management facilities consisting of one concrete manure pits approximately (126 ft. x 60 ft. x 10 ft. deep) and the portion of concrete slated flooring over the manure pits in building #1; one concrete manure pits approximately (116 ft. x 70 ft. x 10 ft. deep) and the portion of concrete slatted in building #2; one concrete manure pits approximately (348 ft. x 40 ft. x 8 ft. deep) and the portion of concrete slatted flooring over the manure pits in building #3; one concrete manure pit approximately (364 ft. x 40 ft. x 8 ft.) and the portion of concrete slatted flooring over the manure pit in building 4; one concrete manure pit approximately (36 ft. x 120 ft. x 2 ft.) and the portion of concrete slatted flooring over the manure pit in building 4; one concrete manure pit approximately (36 ft. x 120 ft. x 2 ft.) and the portion of concrete slatted flooring over the manure pit in building 5; one concrete manure pit approximately (40 ft. x 100 ft. x 2 ft.) and the portion of concrete slatted flooring over the manure pit in building 6; one concrete manure pit approximately (45 ft. x 230 ft. x 2 ft.) and the portion of concrete slatted flooring over the manure pit in building 6; one concrete manure pit approximately (45 ft. x 230 ft. x 2 ft.) and the portion of concrete slatted flooring over the manure pit in building 6; one concrete manure pit approximately (90 ft. x 70 ft. x 2 ft.) with one reception pit approximately (6 ft. x 6 ft. x 13 ft. deep) and the portion of concrete slatted flooring over the manure pit in building 8; One concrete manure storage tank appproximately (140 ft. in diamete x 12 ft. deep); as well as 250 ft of 8 inch PVC pipe.

These livestock waste managment facilities are used to collect, transport, and/or store livestock wastes prior to cropland application.